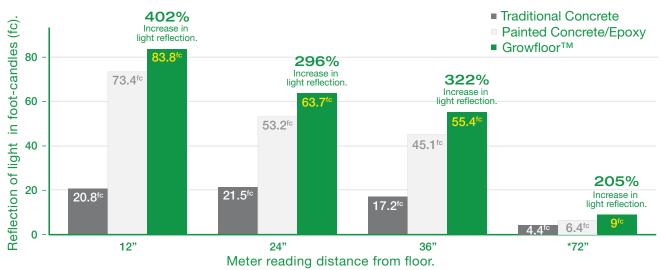

## Growfloor<sup>™</sup> Reflectivity VS. Traditional Flooring

\*Meter reading taken 72" from floor, 24" above center of light hood to demonstrate increase in light reflectivity above light hood.