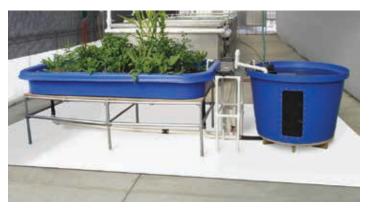

# G-FLOOR GROWFLOOR™

Brought to you by Better Life Technology, LLC

Growfloor is a premium, durable, reusable gardening floor that increases lighting efficiency **400%** more than traditional flooring methods. Growfloor's hyper-reflective color supports the entire light spectrum and is perfectly suited for any lighting setup. Growfloor consists of a solid white polyvinyl material, with a ceramic texture, and high-gloss topcoat specifically engineered to reflect light throughout your growing space. Growfloor's 0.075" thick construction provides an insulating barrier not found in Mylar films, epoxy coatings, or paint, protecting your floors from deteriorating water and heat found in most greenhouse environments. Growfloor<sup>™</sup> is perfect for individuals or large greenhouses using indoor hydroponic, aquaponic, aeroponic, or traditional growing technologies. Our flooring even exceeds maritime flooring standards, proving Growfloor is not only durable, but suited for any condition.